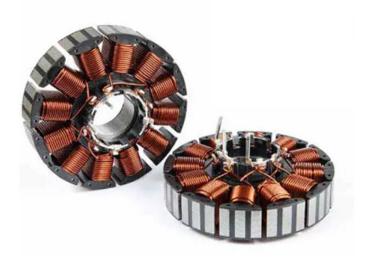

## **Equipment introduction:**

1. This machine is used for brushless stator outer winding process.

2.Using fly fork winding and outer winding technology, double-station winding.

3.When the single-strand wire is wound (which can ensure the precision of the wiring), the wiring is arranged during the winding process to ensure the precision and appearance of the wiring.

6.Stator outer diameter:  $\Phi$ 30mm- $\phi$ 130mm.

7.Adapt to wire diameter:  $\phi$ 0.09mm— $\phi$ 1.1mm.

8.Rated speed: 1000r/min.

9.Working air pressure: 0.5-0.7MPa.

10.Applicable fields: power tools, garden tools, automotive motors, hub motors, tendon guns, model aircraft and other fields.