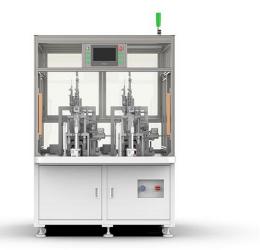

## Brushless Double Station Outer Winding Machine Flying Fork Type

You can rest assured to buy customized SHUAIRUI® Brushless Double Station Outer Winding Machine Flying Fork Type from us. We look forward to cooperating with you, if you want to know more, you can consult us now, we will reply to you in

## SHUAIRUI® Brushless Double Station Outer Winding Machine Flying Fork Type

## **Equipment introduction:**

1. This machine is used for brushless stator outer winding process.

2.Using fly fork winding and outer winding technology, double-station winding.

3.When the single-strand wire is wound (which can ensure the precision of the wiring), the wiring is arranged during the winding process to ensure the precision and appearance of the wiring.