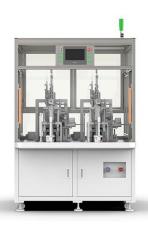

## Brushless Double Station Outer Winding Machine Flying Fork Type

You can rest assured to buy customized SHUAIRUI® Brushless Double Station Outer Winding Machine Flying Fork Type from us. We look forward to cooperating with you, if you want to know more, you can consult us now, we will reply to you in

## SHUAIRUI® Brushless Double Station Outer Winding Machine Flying Fork Type

## **Equipment introduction:**

1. This machine is used for brushless stator outer winding process.

2.Using fly fork winding and outer winding technology, double-station winding.

3.When the single-strand wire is wound (which can ensure the precision of the wiring), the wiring is arranged during the winding process to ensure the precision and appearance of the wiring.